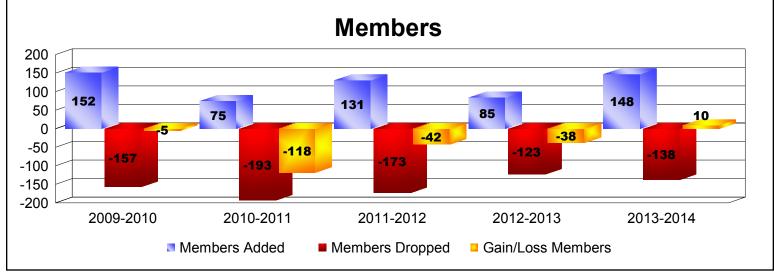

District 7 N

As of June 2014 Cumulative

| Year      | New<br>Clubs | Dropped<br>Clubs | Gain/<br>Loss<br>Clubs | New<br>Members | Charter<br>Members | Reinstate<br>Members | Transfer<br>Members | Total<br>Member<br>Added | Total<br>Members<br>Dropped | Gain/<br>Loss<br>Members |
|-----------|--------------|------------------|------------------------|----------------|--------------------|----------------------|---------------------|--------------------------|-----------------------------|--------------------------|
| 2009-2010 | 2            | 0                | 2                      | 79             | 62                 | 3                    | 8                   | 152                      | -157                        | -5                       |
| 2010-2011 | 0            | -2               | -2                     | 68             | 0                  | 5                    | 2                   | 75                       | -193                        | -118                     |
| 2011-2012 | 0            | -5               | -5                     | 107            | 0                  | 22                   | 2                   | 131                      | -173                        | -42                      |
| 2012-2013 | 1            | -1               | 0                      | 53             | 25                 | 3                    | 4                   | 85                       | -123                        | -38                      |
| 2013-2014 | 2            | -1               | 1                      | 95             | 46                 | 7                    | 0                   | 148                      | -138                        | 10                       |
| Average   | 1            | -2               | -1                     | 80             | 27                 | 8                    | 3                   | 118                      | -157                        | -39                      |