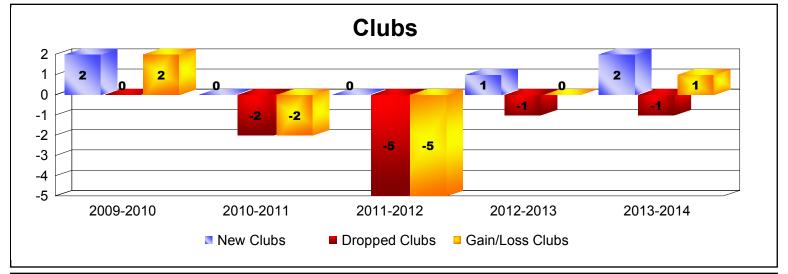

District 7 N

As of June 2014 Cumulative

| Year      | New<br>Clubs | Dropped<br>Clubs | Gain/<br>Loss<br>Clubs | New<br>Members | Charter<br>Members | Reinstate<br>Members | Transfer<br>Members | Total<br>Member<br>Added | Total<br>Members<br>Dropped | Gain/<br>Loss<br>Members |
|-----------|--------------|------------------|------------------------|----------------|--------------------|----------------------|---------------------|--------------------------|-----------------------------|--------------------------|
| 2009-2010 | 2            | 0                | 2                      | 79             | 62                 | 3                    | 8                   | 152                      | -157                        | -5                       |
| 2010-2011 | 0            | -2               | -2                     | 68             | 0                  | 5                    | 2                   | 75                       | -193                        | -118                     |
| 2011-2012 | 0            | -5               | -5                     | 107            | 0                  | 22                   | 2                   | 131                      | -173                        | -42                      |
| 2012-2013 | 1            | -1               | 0                      | 53             | 25                 | 3                    | 4                   | 85                       | -123                        | -38                      |
| 2013-2014 | 2            | -1               | 1                      | 95             | 46                 | 7                    | 0                   | 148                      | -138                        | 10                       |
| Average   | 1            | -2               | -1                     | 80             | 27                 | 8                    | 3                   | 118                      | -157                        | -39                      |